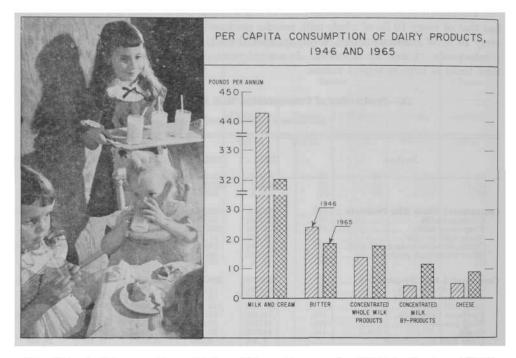

The estimated consumption of fluid milk and cream, on a milk basis, amounted to 4,745,166,000 pt. in 1965, which was 62,912,000 pt. higher than the 1964 estimate. Daily average consumption per capita amounted to 0.68 pt., unchanged from the previous year. The estimated consumption of milk and cream is given by province in Table 21 and the domestic disappearance of all dairy products in Table 22.